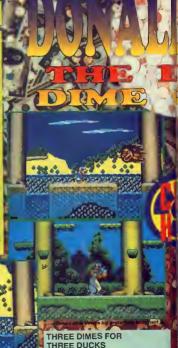

# MEGADRIVE £39.99

that's white and yellow with a really bed atti-Mai's while and yellow wish a human's lude? Doneld Duck, I het's wheir. Disney's most fowl (herdy, har, har) tempered creation has just engered on the Magadrive, hot on the heels. of the tracic Fantasia So far, all the Sega/Disney se-ins have been scrolling pletform games and surprise, surprise, so is this one. The game sterts with Doneld awcoping in from the skies in a plene piloted by his nephews, Huey, Louis, and Dewey Abandoning Iheir uncle, they soer skywards, leaving him to the mercy of a world filled with cartoon related danger. Donald starts the game with only one weapon a rubber plunger like the ones you use to unblock sinks. Not the most devastaling weapon ever, but it atops the baddies in their tracks. This plunger can be used in two ways, to I brow at the enamy, or if thrown al walls, it sticks and can be used as a kind of trempoline By jumping and firing, Doneld can scale otherwise inaccessible helights. He can colted other weapons, like three-way com on the cob, or bubble-gum smart bombs, but plungers are nestal Doneld can also perform a smart sirde of doom, like in Sinder (useful for getting under low platforms) So, put on your webbed edvenlure bootees and seek out the alusive treasure of

# THE MYSTICAL PLUNGER OF DOOM

Dond has four main empore at his dispose. The first and most viells, a the red plunger it can be used to then't fores, or to climb hope wells. This second westpoil is the appoproun. Shottler This first we appreciate project of automore ly lethal poporom. Very dangerous. The shird end most bizers is the bubblegum gunt. You use this to destroy force, Stanfel or any other obstacted. The burth and last, it is green planger. The count as used to share of young the country of the country

LUCKY DIME

PHESS STREET BUTTON

Ley, Duey and Louie were so excited: It was to some really expensive presents from uncle Scrooge McDuck. So imagine their diseggaintment when all they received was a dime such. "Why give us just a dime on our birthday, Uncle? quecked Huey, 'After all, we sent off our birthday notes esking for bikes.' Scroogs sal them down and explained "When I was your ege, I wanted things like bicycles, trains and loys too. But I recerved instead a present which was worth more to me then any of those. I was given a single dime, and with that dime I made my fortune " The trio were wide-eyed. They look their dimes and stared at them wishfully. Then a crash. A bang. A puti of emoke, From nowhere expected Magice De Spell, "I'll heve Ihose - and the boys," she cackled. Taking the dimes, including Scrooge a original coin, she weiled 'With these, I'll soon be the richest person in THE WORLD!" Another put of smoke end the room was empty, save for Scrooge and Doneld, "You must rescue the boys, Donald 'exclaimed Scroogs, and the dimes! Without pause for breeth, Donald was off in eerch of his nephews

Donald's search for Huey, Duey and Louis takes him all over the world. Not only must be find the three boys, spread over three tevels, he also needs to hunt out their dimes across a further three stages. After thet, it's a case of finding Megica De Spell, knocking her about a bit and retrieving Scrooge